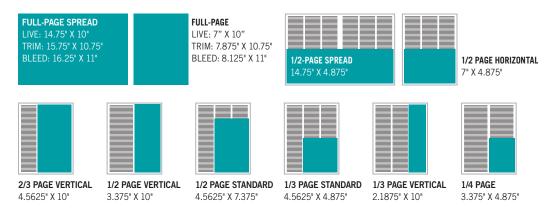

br>GIE+EXPO<br>ICUEE |                                                                                       | World of Concrete                                                                            |

Dates and topics are subject to change.

## **2013 DISPLAY AD RATES**

|                  | 1X       | 4X       | 8X       |
|------------------|----------|----------|----------|
| FULL-PAGE SPREAD | \$12,665 | \$11,940 | \$10,630 |
| 1/2-PAGE SPREAD  | 9,140    | 8,500    | 7,900    |
| FULL PAGE        | 7,155    | 6,745    | 6,005    |
| 2/3 PAGE         | 6,220    | 6,005    | 5,480    |
| 1/2 PAGE         | 5,165    | 4,745    | 4,115    |
| 1/3 PAGE         | 3,590    | 3,270    | 3,065    |
| 1/4 PAGE         | 2,855    | 2,745    | 2,540    |

### **AD SIZES & SPECIFICATIONS**



#### SEND MATERIALS TO:

OEM Off-Highway
Vicki Roth
Media Production Rep
1233 Janesville Avenue
Fort Atkinson, WI 53538
800-547-7377 ext. 1654
Vicki.Roth@Cygnus.com
FTP: (Files larger than 10MB)
http://webftp.cygnuspub.com

PDF is the preferred format for file submission. For more information go to OEMOffHighway.com/Advertise